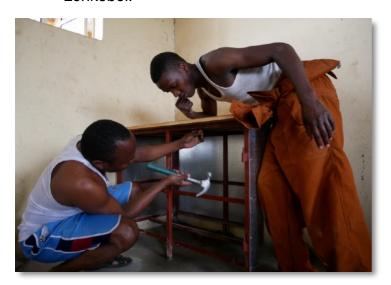

### f) Lenkobei Primary School Shompole repairs

Various repairs have been undertaken at the school during the last few months.

- The floor was totally rebuilt in one of the classrooms.
- Doors fitted to some of shelves built last year.
- Water pipe repaired.