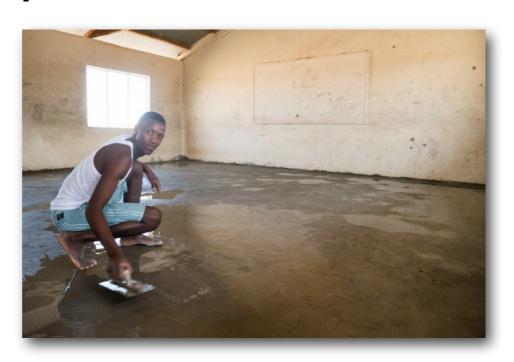

### f) Lenkobei Primary School Shompole repairs

Various repairs have been undertaken at the school during the last few months.

- The floor was totally rebuilt in one of the classrooms.
- Doors fitted to some of shelves built last year.
- Water pipe repaired.