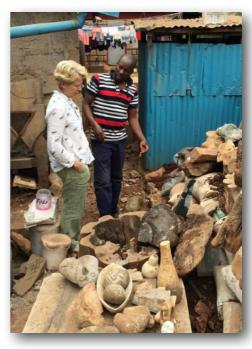

# ART in the Heart of CONSERVATION

We have built a mutual support scheme with a very talented Kenyan artist, Peter Kenyanya, who has been struggling to market his works. Peter is a sculptor, specialising in abstract work using very unique rocks and stones.

He is a rare artist who chooses to work on granite, basalt, lava and other incredibly hard stones. Fascinated by his work, we have sold this year two of his granite statues with profits going to Mwitu na Watu.

More images of Peter's work