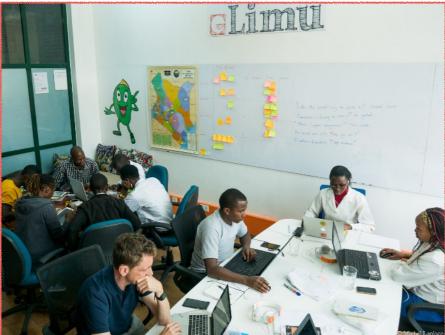

The school is now one of the few in the area with electricity in the classrooms and a charging station for 12 Android tablets and one laptop. We also gave several days' training at the school with the children and teachers. A dedicated computer teacher/trainer came from a Kenyan NGO <a href="http://learn.e-limu.org/">http://learn.e-limu.org/</a> Joan set up a local network dispatching some of the applications to the tablets. The Swahili language app is based on the Kenyan curriculum and was very well received by the teachers and pupils alike.

So we organised to have the 4 teachers from Lenkobei School to come to Nairobi for a two days training session at the Elimu center. The training was done by Joan, who had come to Lenkobei and knew the teachers. The emphasis of the training was on handling the laptop computer and setting it to beam a wifi network, which will allow all tablets to connect to some of the applications on the laptop. The system allows easy update and distribution to an unlimited number of tablets, if we plan to purchase more in the future.