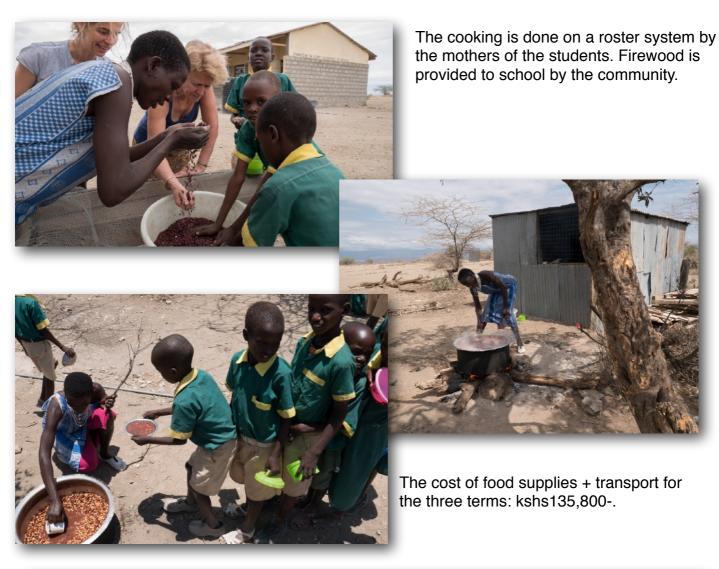

# c) School lunches Program in Lenkobei School

We have been very keen to establish a proper lunch program for the children since our early visits to the Lenkobei School, when we witnessed the entire school being told that there was no lunch due to lack of supplies. With the help of the Foundation Insolites Batisseurs of France, we have been supplying each school term: 450 kg of beans, 450 kg of maize, plus cooking oil. Transport for delivery to the school was also paid.