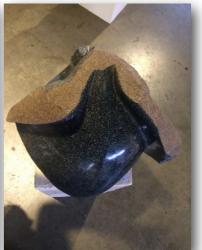

# ART in the Heart of CONSERVATION

We have built a mutual support scheme with a very talented Kenyan artist, Peter Kenyanya, who has been struggling to market his works. Peter is a sculptor, specialising in abstract work using very unique rocks and stones.

He is a rare artist who chooses to work on granite, basalt, lava and other incredibly hard stones. Fascinated by his work, we have sold this year two of his granite statues with profits going to Mwitu na Watu.

More images of Peter's work