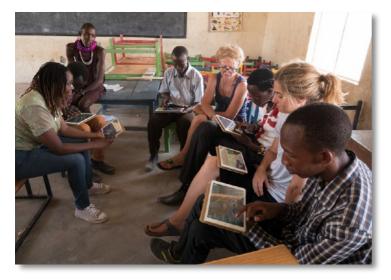

### b) Training of Lenkobei Teachers in Nairobi

Now having electricity and a laptop computer is one thing, but knowing how to use it, is another challenge. Two of the teachers already have smartphones and some basic IT knowledge.

So we organised to have the 4 teachers from Lenkobei School to come to Nairobi for a two days training session at the Elimu center. The training was done by Joan, who had come to Lenkobei and knew the teachers. The emphasis of the training was on handling the laptop computer and setting it to beam a wifi network, which will allow all tablets to connect to some of the applications on the laptop. The system allows easy update and distribution to an unlimited number of tablets, if we plan to purchase more in the future.