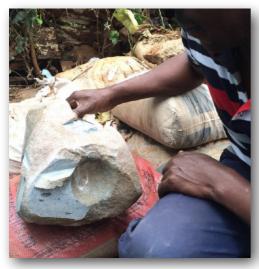

# ART in the Heart of CONSERVATION

We have built a mutual support scheme with a very talented Kenyan artist, Peter Kenyanya, who has been struggling to market his works. Peter is a sculptor, specialising in abstract work using very unique rocks and stones.

He is a rare artist who chooses to work on granite, basalt, lava and other incredibly hard stones. Fascinated by his work, we have sold this year two of his granite statues with profits going to Mwitu na Watu.

More images of Peter's work