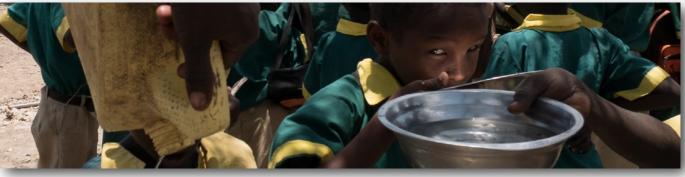

# c) School lunches Program in Lenkobei School

We have been very keen to establish a proper lunch program for the children since our early visits to the Lenkobei School, when we witnessed the entire school being told that there was no lunch due to lack of supplies. With the help of the Foundation Insolites Batisseurs of France, we have been supplying each school term: 450 kg of beans, 450 kg of maize, plus cooking oil. Transport for delivery to the school was also paid.