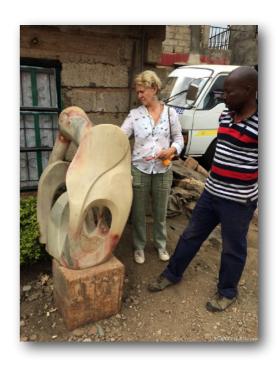

# ART in the Heart of CONSERVATION

We have built a mutual support scheme with a very talented Kenyan artist, Peter Kenyanya, who has been struggling to market his works. Peter is a sculptor, specialising in abstract work using very unique rocks and stones.

He is a rare artist who chooses to work on granite, basalt, lava and other incredibly hard stones. Fascinated by his work, we have sold this year two of his granite statues with profits going to Mwitu na Watu.

More images of Peter's work