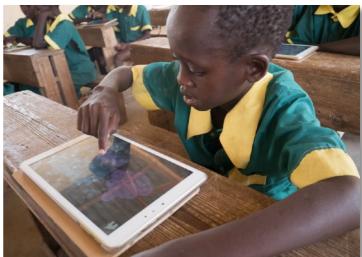

The school is now one of the few in the area with electricity in the classrooms and a charging station for 12 Android tablets and one laptop. We also gave several days' training at the school with the children and teachers. A dedicated computer teacher/trainer came from a Kenyan NGO <a href="http://learn.e-limu.org/">http://learn.e-limu.org/</a> Joan set up a local network dispatching some of the applications to the tablets. The Swahili language app is based on the Kenyan curriculum and was very well received by the teachers and pupils alike.

We also loaded the tablets with a series of apps from a US company called <u>Infinut Software</u>. These turned out to be a success, despite the language barrier, but the children do learn English at school and have been adapting to the different accents spoken. We are convinced that the tablets will help their language and reading skills. Here are a few samples of what we are using: