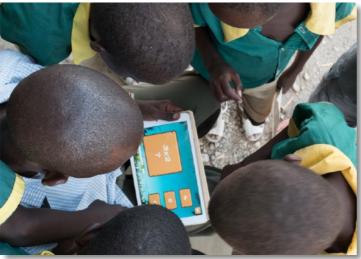

The school is now one of the few in the area with electricity in the classrooms and a charging station for 12 Android tablets and one laptop. We also gave several days' training at the school with the children and teachers. A dedicated computer teacher/trainer came from a Kenyan NGO <a href="http://learn.e-limu.org/">http://learn.e-limu.org/</a> Joan set up a local network dispatching some of the applications to the tablets. The Swahili language app is based on the Kenyan curriculum and was very well received by the teachers and pupils alike.

We also loaded the tablets with a series of apps from a US company called <u>Infinut Software</u>. These turned out to be a success, despite the language barrier, but the children do learn English at school and have been adapting to the different accents spoken. We are convinced that the tablets will help their language and reading skills. Here are a few samples of what we are using: