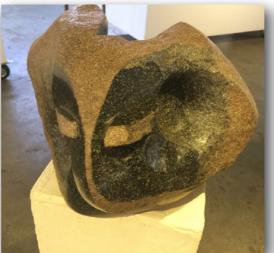

# ART in the Heart of CONSERVATION

We have built a mutual support scheme with a very talented Kenyan artist, Peter Kenyanya, who has been struggling to market his works. Peter is a sculptor, specialising in abstract work using very unique rocks and stones.

He is a rare artist who chooses to work on granite, basalt, lava and other incredibly hard stones. Fascinated by his work, we have sold this year two of his granite statues with profits going to Mwitu na Watu.

More images of Peter's work