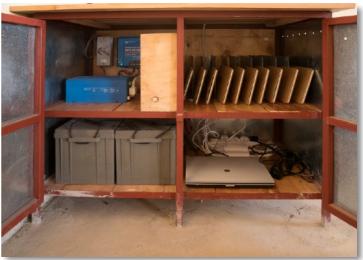

### a) Primary School Tablets.

Over two visits in October and again in November, we based ourselves for several days near Lenkobei School where Robyn Boyd, Sophie Rocherieux and Michel Laplace-Toulouse organised the building of a 400 amps solar system. We supervised the installation of several solar panels on the roof of the school, the building of a dedicated locker to house the batteries, with inverter and solar controller fitted in one of the classrooms. A 4X4 pick up vehicle transported all equipment and 3 tradesmen with their camping equipment and food to Lenkobei.

The school is now one of the few in the area with electricity in the classrooms and a charging station for 12 Android tablets and one laptop. We also gave several days' training at the school with the children and teachers. A dedicated computer teacher/trainer came from a Kenyan NGO <a href="http://learn.e-limu.org/">http://learn.e-limu.org/</a> Joan set up a local network dispatching some of the applications to the tablets. The Swahili language app is based on the Kenyan curriculum and was very well received by the teachers and pupils alike.