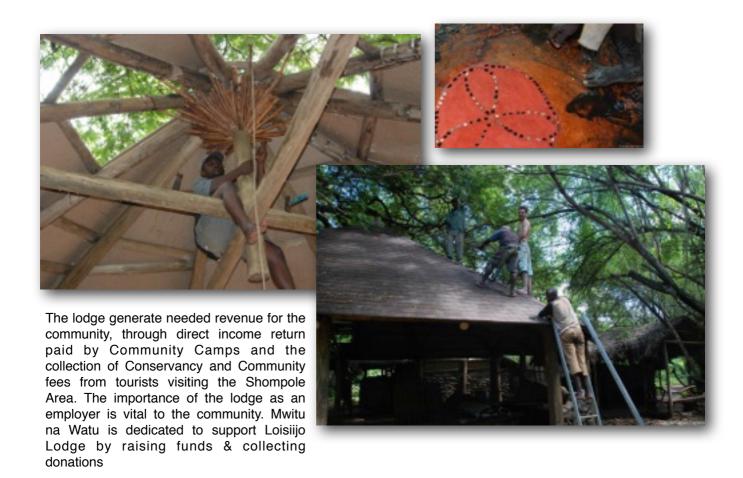

### b) New Roof at Loisiijo Lodge, Shompole Group Ranch

With the help of various donors + the balance of last year funding, a new roof was built on the dinning room at Loisiijo Lodge was build for a total amount of: Ksh 927,279. (\$10909)

- Last year balance from Swiss Renovation: Ksh 271,384
- Flying4Conservation gave 1000\$ to Mwitu na Watu of which \$ 800 (Ksh 69,589) was used on this project.
- Materials supplied by Community Camps worth: Ksh 319,561 (paid by Community Camps directly)
- 4X4 pick up provided transport for 3 weeks by African Latitude worth: Ksh267,750