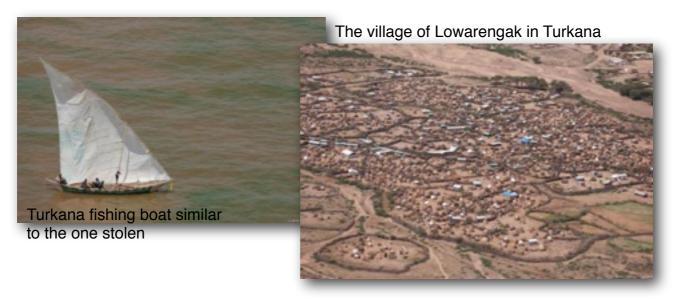

His new skills are going to be needed in <u>Todonyang</u> as there has been renewed conflict. The boat Mwitu na Watu had constructed in 2011 for a family of IDP has been stolen:

Hello Michel. I'm back to Lodwar to continue with classes and wish to inform you that the boat was stolen by Ethiopians on 17th of August 2013. the oldman is therefore venerable again, I'm keeping him at my village waiting for any response from you. With Thanks. Daniel Lochomin

The old man was lucky as other fishermen on the 4/08 lost their life. More on <u>Citizen TV</u>. This area is very sensitive to conflict over grazing & water rights.

2) Robin and Carl Laarson of III, USA, met Jonathan Njapit while on a walking safari with African Latitude in the <u>Loita Hills</u>. For many years, African Latitude has been supporting schools in the Loita but not individual students. Robin and Carl felt that Jonathan needed to pursue his schooling. So in February this year they asked Mwitu Na Watu to follow up the payment of Jonathan schools fees. I believe they will be continuing to help him through the end of secondary school.

### a) Replacement of Fishing boat in Turkana

1) building of and equipment needed to replace the stolen boat ksh 180,000- (1800 €)