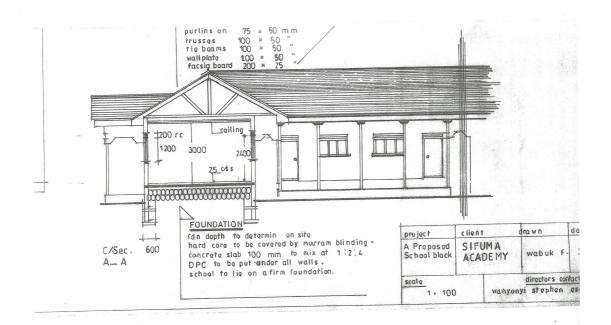

#### a) Siloam Bungoma Dormitory building plans

### THE PROPOSED EIGHT CLASS ROOMED SCHOOL PLAN AND CHILDRENS HOME

### TO BE BUILT AT SIFMA ACADEMY KOROSIANDET – BUNGOMA BRANCH

#### TITLES

FRONT EVALUATION GROUND PLAN 01 CROSS SECTION A-A SCHEDULES

Scale 1/8" 1-0"

SPONSORS.....

#### DIRECTOR'S CONTACT

**P.O Box** 51933 – 00100, Nairobi **Phone**: +254 710254565

 $\pmb{Email: siloamfellowshipministry\_academy@yahoo.com}\\$ 

DRAWN BY: FRANCIS WABUKE DATE:30/11/2012