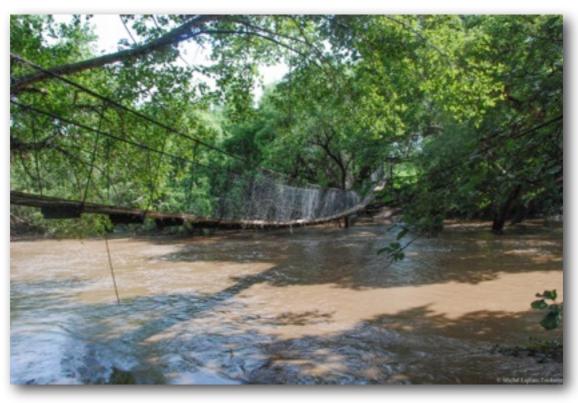

## a) Loisiijo footbridge, Shompole Group Ranch

For the second consecutive year, in April 2013, the river level increased to unprecedented levels and villages had to be evacuated. The bridge built by Bridging the Gap become a vital passage for the community as the river remained at a very high level for several weeks.

Mwitu na Watu and the local community of Shompole refunded during the year a total amount of KSH 98000. Funded by Loisiijo Lodge/SGR KSH 50000/. and 48000/. by Flying 4 Conservation.org. Balance owed to Bridging the Gap is now: Ksh185 070